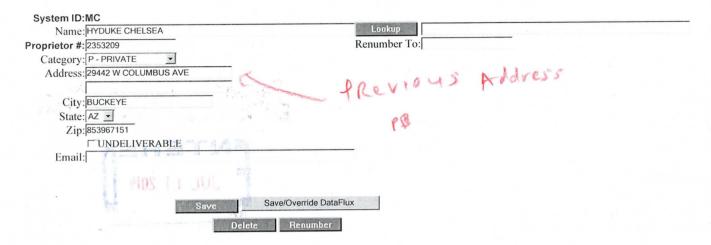

CERTIFIED MAIL - RETURN RECEIPT REQUESTED NO. 7013 2250 0000 8720 5251

NOTICE

Addresse Updated on 7)11/14 How CHELSEA and NED HYDUKE III BUCKEYE, AZ 85396-7151

This Notice Affects the Claims Shown in the Block Below.

AMC424961-AMC424962 LOST SQUAW PLACER #2, LOST SQUAW PLACER #1

> Locator Requirements for Association Placer Mining Claims Additional Information Required

The Bureau of Land Management (BLM) Arizona State Office received the location notice(s) for the association placer mining claim(s) listed above. You are included as a locator of the claim(s).

1. Article Addressed to:

2. Article Number

(Transfer from service label) PS Form 3811, July 2013

CHELSEA and NED HYDUKE III 29442 W. COLUMBUS AVE. BUCKEYE, AZ 85396-7151 9310/PB/AMC424961 COMPLETE THIS SECTION ON DELIVERY