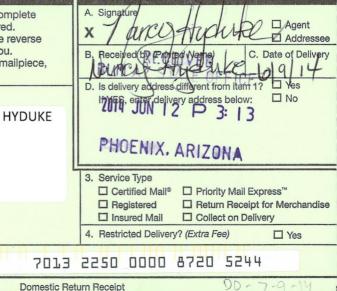

#### COMPLETE THIS SECTION ON DELIVERY SENDER: COMPLETE THIS SECTION A. Signature Complete items 1, 2, and 3. Also complete item 4 if Restricted Delivery is desired. Agent Print your name and address on the reverse Addressee so that we can return the card to you. B. Received by (Printed Name) / F D C. Date of Delivery Attach this card to the back of the mailpiece. F-0 or on the front if space permits. D. Is delivery address different from item 1? 1. Article Addressed to: If YES, enter delivery address below: BILL and MARJORIE WOLTER 128 CIRCLE DR. PHOENIX, ARIZONA MANCHESTER, IA 52057-1304 9310/PB/AMC424961 3. Service Type Certified Mail® □ Priority Mail Express<sup>™</sup> Registered Return Receipt for Merchandise Insured Mail Collect on Delivery 4. Restricted Delivery? (Extra Fee) T Yes 2. Article Number 2250 0000 2013 8720 5275 (Transfer from service label) PS Form 3811, July 2013 00 7-30-14 Domestic Return Receipt